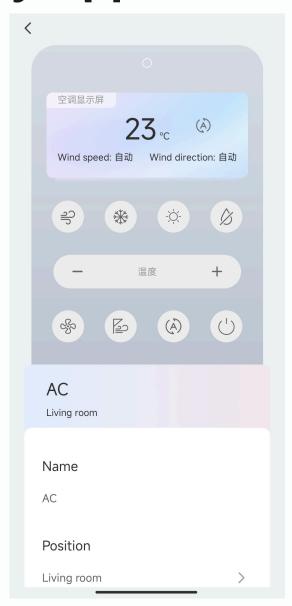

## **Centralizing Home Control on One Screen**

Light

Air

Curtain

**Audio** 

### **Smart Home Appliance System**