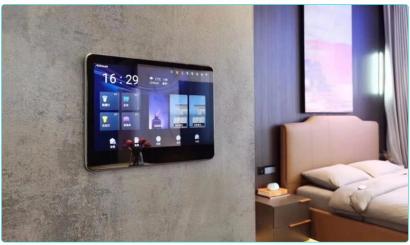

## **Centralizing Home Control on One Screen**

Light

Air

Curtain

**Audio** 

## **Control by App**

## Speech Recognition and Control