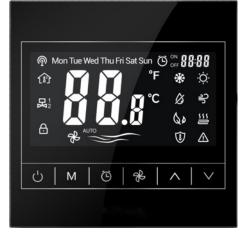

## **Control System Technology Advantages**

The iFLYTEK intelligent home system offers **wired (bus)**, **wireless**, **and hybrid** construction methods, greatly adapting to different projects and needs, with flexible application between stability and cost-effectiveness.

**Intelligent System Structure** 

Modern intelligent systems typically use two types of connections: bus or wireless.

## **Wired Solution**

## Stable, for high end