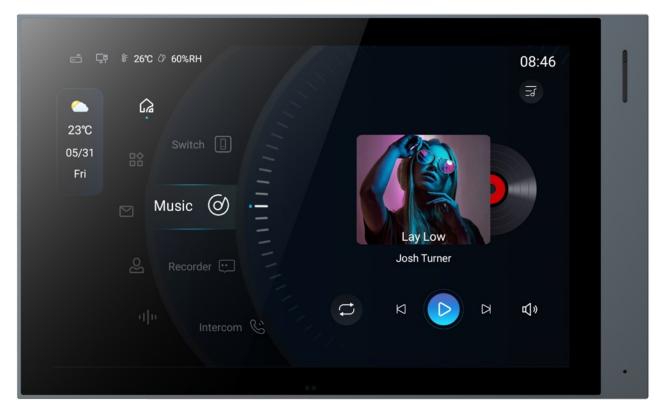

## **Centralizing Home Control on One Screen**

Light

Air

Curtain

**Audio** 

## **Control by App**

## Speech Recognition and Control