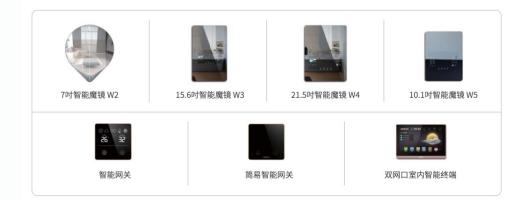

## **Centralizing Home Control on One Screen**

Light

Air

Curtain

**Audio** 

## **Control by App**