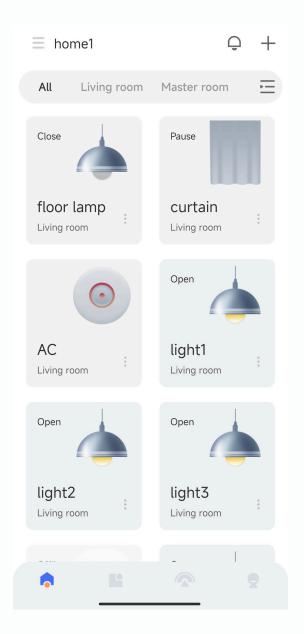

# Overseas Server Rooms



iFLYTEK Open Platform Global Station has already set up several overseas server rooms, which can cover 80% countries and regions worldwide.





## **AlCloud Global Infrastructure**



#### **Site Selection**

Select overseas locations based on business needs and speed.

#### **Service Selection**



Choose AI services for the site based on business needs.

#### **Security and Compliance**



Provide global compliance advice and assessment.

#### **Service Deployment**



If you need more overseas nodes, we can offer tailored deployment plans.

What's iFLYTEK Smart Home?

# A New Interaction A New Lifestyle



# Your Personal Family Butler











## **Centralizing Home Control on One Screen**





Light



Air



Curtain



**Audio** 

## **Control by App**











## Speech Recognition and Control

# Unlimited Communication

Support 16+ Languages for home assistant



## Security and Privacy Protection

94.84%
Interaction Success Rate to

ASR to

95.99%

Unlimited Offline
Communication

Turn up the injects.

Air conditioner to 26°C.

Close the curtains.

The air conditioner is on:

"Ultra-fast response.

Free offline speech interactions, solidly securing user privacy.

MORFEI,turn on the air conditioner.

## Al Personalized Customization

- Deeply Understanding User Preferences
- Personalized Solutions



## **Control System Technology Advantages**



The iFLYTEK intelligent home system offers **wired (bus)**, **wireless**, **and hybrid** construction methods, greatly adapting to different projects and needs, with flexible application betw