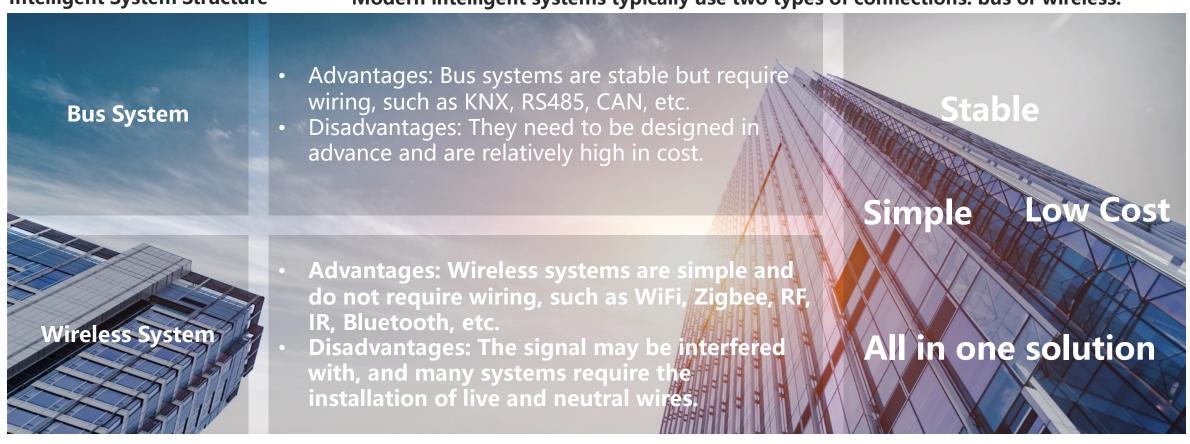

## **Control System Technology Advantages**

The iFLYTEK intelligent home system offers **wired (bus)**, **wireless**, **and hybrid** construction methods, greatly adapting to different projects and needs, with flexible application between stability and cost-effectiveness.

**Intelligent System Structure** 

Modern intelligent systems typically use two types of connections: bus or wireless.