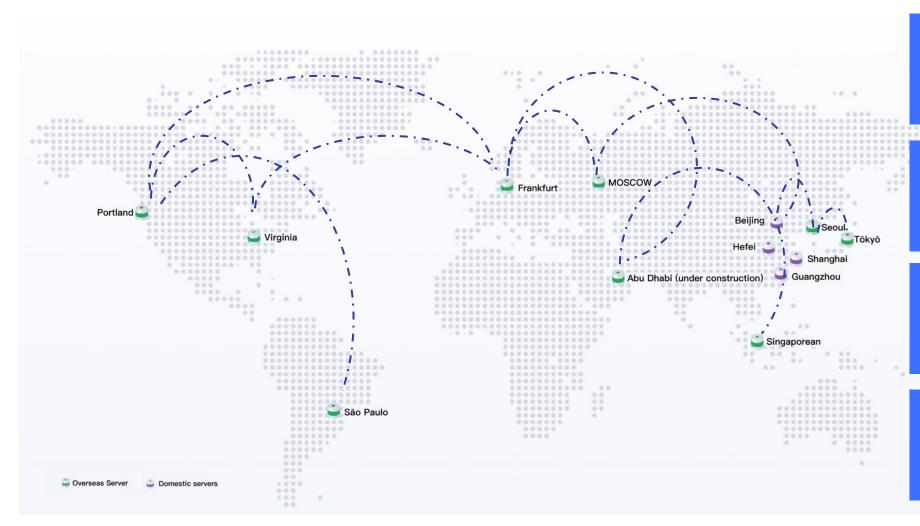

## Overseas Server Rooms

iFLYTEK Open Platform Global Station has already set up several overseas server rooms, which can cover 80% countries and regions worldwide.

## **AlCloud Global Infrastructure**

#### **Site Selection**

Select overseas locations based on business needs and speed.

#### **Service Selection**

Choose AI services for the site based on business needs.

#### **Security and Compliance**

Provide global compliance advice and assessment.

#### **Service Deployment**

If you need more overseas nodes, we can offer tailored deployment plans.

What's iFLYTEK Smart Home?