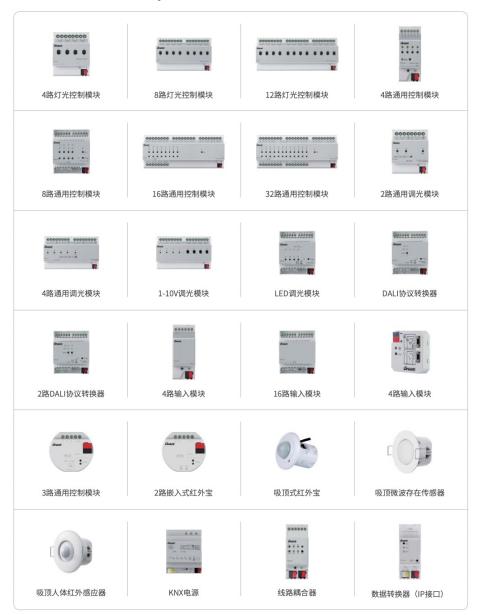

## **Control System Technology Advantages**

The iFLYTEK intelligent home system offers **wired (bus)**, **wireless**, **and hybrid** construction methods, greatly adapting to different projects and needs, with flexible application between stability and cost-effectiveness.

**Intelligent System Structure** 

Modern intelligent systems typically use two types of connections: bus or wireless.