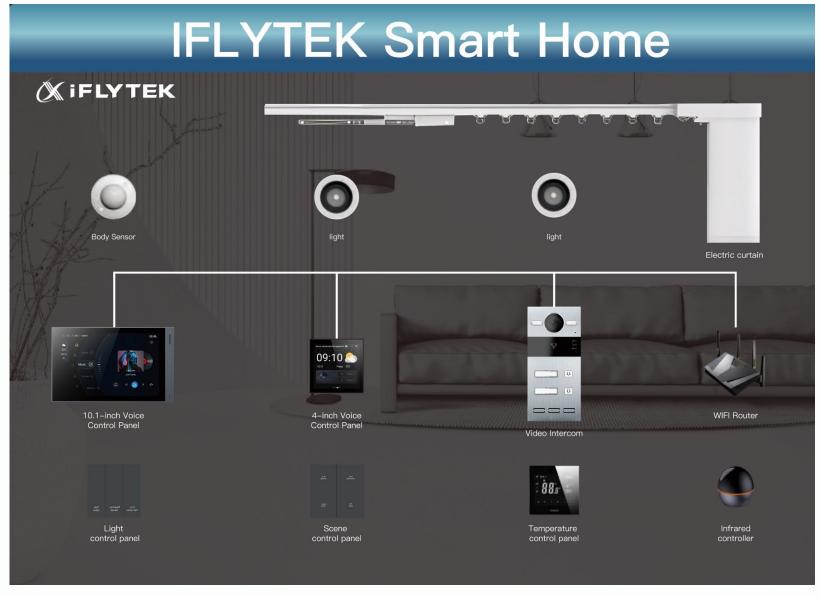

## **Centralizing Home Control on One Screen**

Light

Air

Curtain

**Audio** 

## **Control by App**

## Speech Recognition and Control