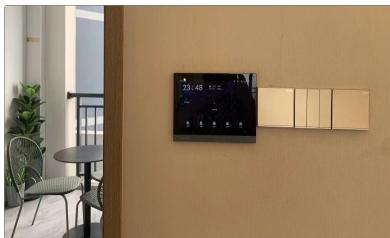

## **Centralizing Home Control on One Screen**

Light

Air

Curtain

**Audio** 

## **Control by App**

## Speech Recognition and Control