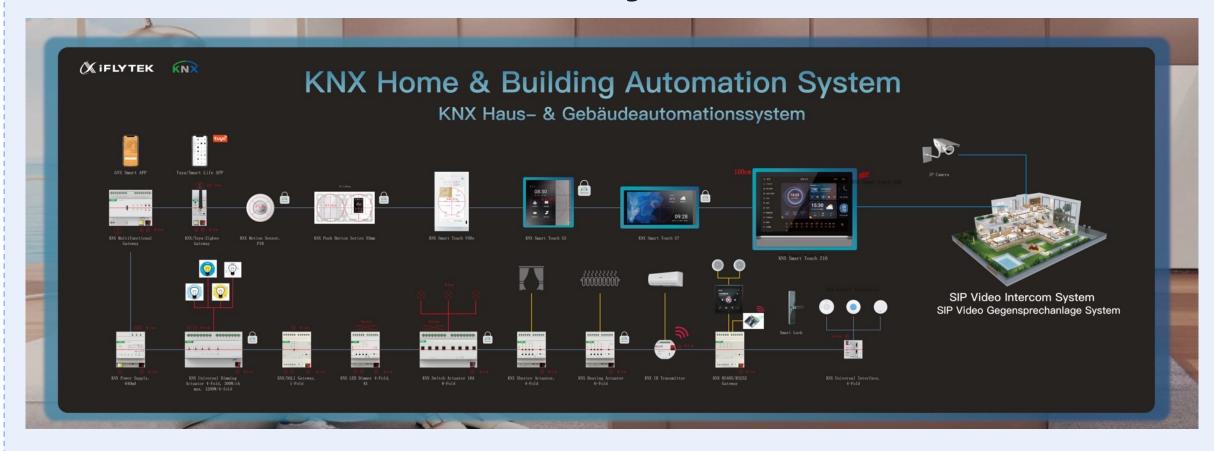

### **KNX Control System**

Suzhou GrandJoy The Majesty
Project Entity: COFCO

**Served 1,772 households**With a construction area of 226,300 $m^2$ 

Project valued 3.5 million USD

December 2019 - December 2021