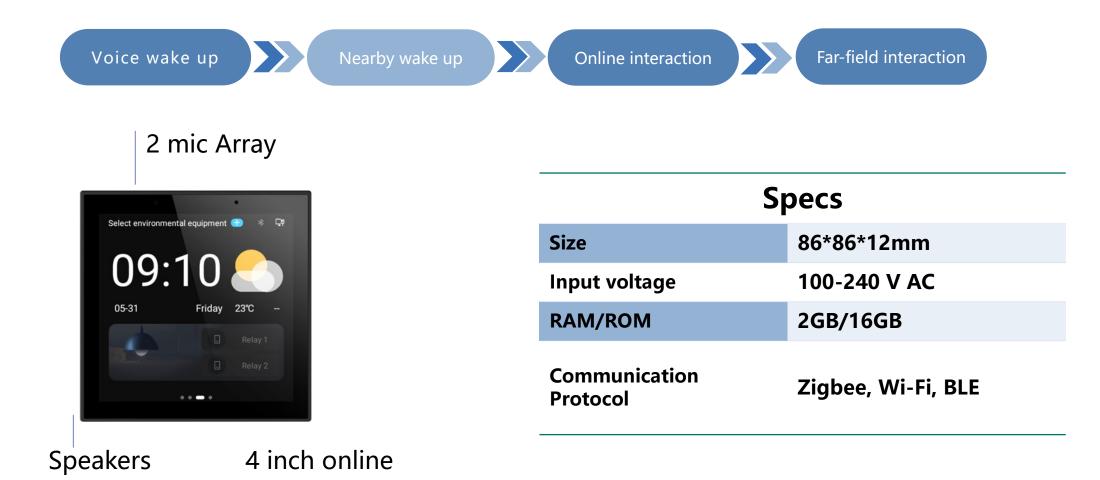

## **Control System Technology Advantages**

The iFLYTEK intelligent home system offers **wired (bus)**, **wireless**, **and hybrid** construction methods, greatly adapting to different projects and needs, with flexible application between stability and cost-effectiveness.

**Intelligent System Structure** 

Modern intelligent systems typically use two types of connections: bus or wireless.