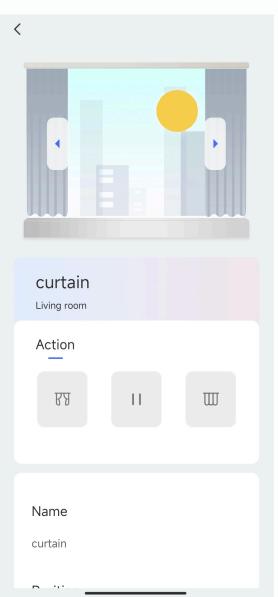

## **Centralizing Home Control on One Screen**

Light

Air

Curtain

**Audio** 

#### **Smart Curtain System**