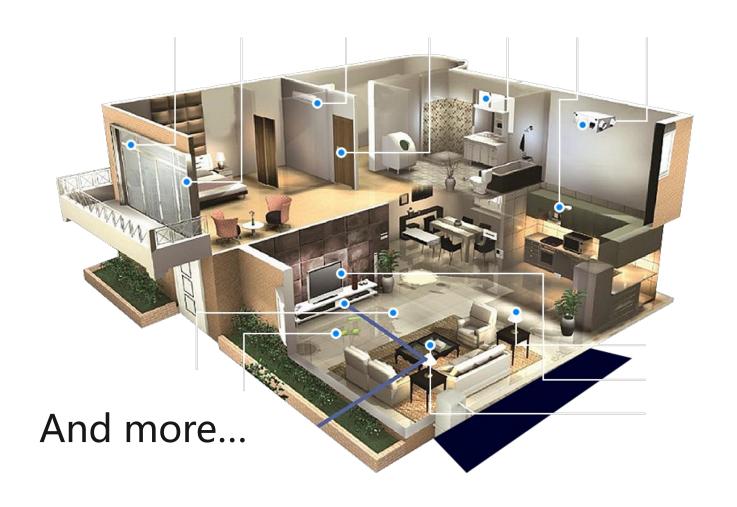

### **Smart Control System**

### Security System

#### **Smart Lighting System**

### **Smart Home Appliance System**

#### **Smart Curtain System**

#### Smart Music System

#### **Environment Management**

### **Energy Management**

**Smart Light-Dimmer** 