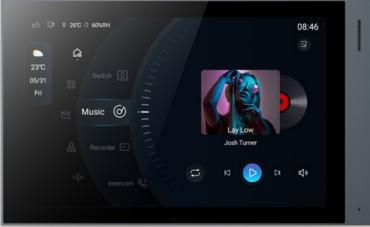

## **Centralizing Home Control on One Screen**

Light

Air

Curtain

**Audio** 

## **Control by App**

## Speech Recognition and Control

# Unlimited Communication

Support 16+ Languages for home assistant

## Security and Privacy Protection

94.84%
Interaction Success Rate to

ASR to

95.99%

Unlimited Offline
Communication

Turn up the injects.

Air conditioner to 26°C.

Close the curtains.