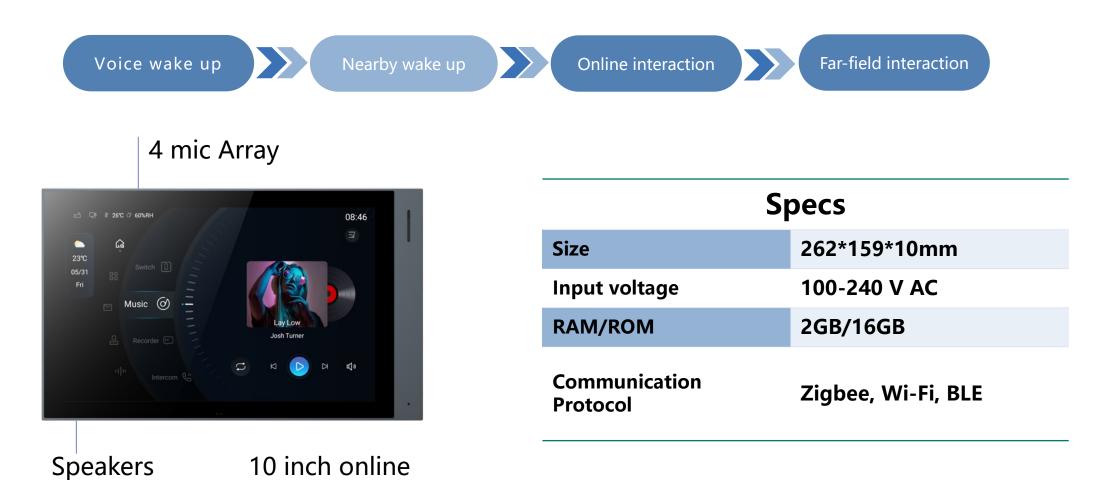

## **Control System Technology Advantages**

The iFLYTEK intelligent home system offers **wired (bus)**, **wireless**, **and hybrid** construction methods, greatly adapting to different projects and needs, with flexible application between stability and cost-effectiveness.

**Intelligent System Structure** 

Modern intelligent systems typically use two types of connections: bus or wireless.